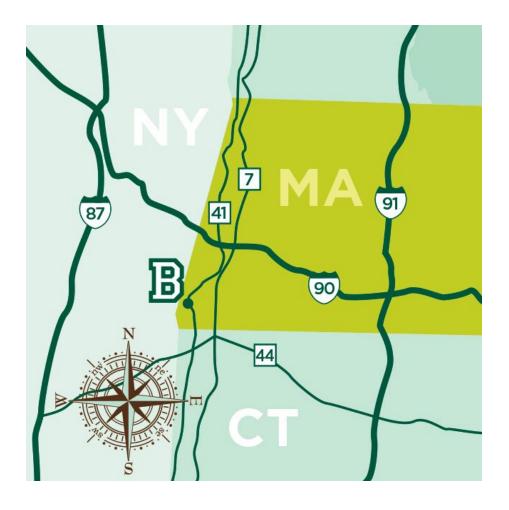

# **Directions to Berkshire School**

Address: Berkshire School 245 N. Undermountain Road Sheffield, Mass. 01257

#### FROM NEW YORK CITY AND POINTS SOUTH

Take the Saw Mill River Parkway to Interstate 684 north. Follow I-684 to Route 22 (at Pawling) and travel north to Millerton. In Millerton, turn right on Route 44 and continue east to Salisbury, CT. In Salisbury, bear left on Route 41 and travel north for 13 miles. The entrance to Berkshire School is on the left side of the road. (approximately 2 ½ hours)

#### FROM ALBANY AND POINTS WEST

Take the New York Thruway east to Exit B3 at the Massachusetts border. Take Route 22 south to Hillsdale, NY. In Hillsdale, turn left on Route 23 and travel east towards South Egremont, MA. Five miles after crossing the Massachusetts state line, turn right on Route 41 south and travel 3 miles. The entrance to Berkshire School is on the right side of the road. (approximately 1 ½ hours) FROM BOSTON AND POINTS NORTH AND EAST

Take the Massachusetts Turnpike to Exit 2: Lee. Take Route 102 South and travel towards Stockbridge. In Stockbridge, Route 102 joins Route 7. At the Red Lion Inn, take a left to stay on Route 7 south, and continue to Great Barrington.

Route 7 will merge with Routes 23 and 41. Travel through Great Barrington center until you reach the traffic light by the Great Barrington Police Station (on left). Turn right onto Routes 23 and 41 towards South Egremont. Just past the village of South Egremont, turn left on Route 41 South and travel 3 miles. The

### entrance to Berkshire School is on the right side of the road.

#### FROM HARTFORD AND CENTRAL CONNECTICUT

Take Route 44 west to the town of Canaan, CT. In Canaan center, turn right on Route 7 north and travel for 10 miles across the Massachusetts border. In the town of Sheffield, MA, turn left at the Police Station onto Berkshire School Road and travel 6 miles. Turn right on Route 41 north and the entrance to Berkshire School will be 200 yards ahead on the left. (approximately 1 ½ hours)

## FROM SOUTHERN CONNECTICUT

Take Route 8 north to Route 44 west to Canaan, CT. In Canaan center, turn right on Route 7 north and travel for 10 miles across the Massachusetts border. In the town of Sheffield, MA, turn left at the Police Station on Berkshire School Road and travel 6 miles. Turn right on Route 41 north and the entrance to Berkshire School will be 200 yards ahead on the left.