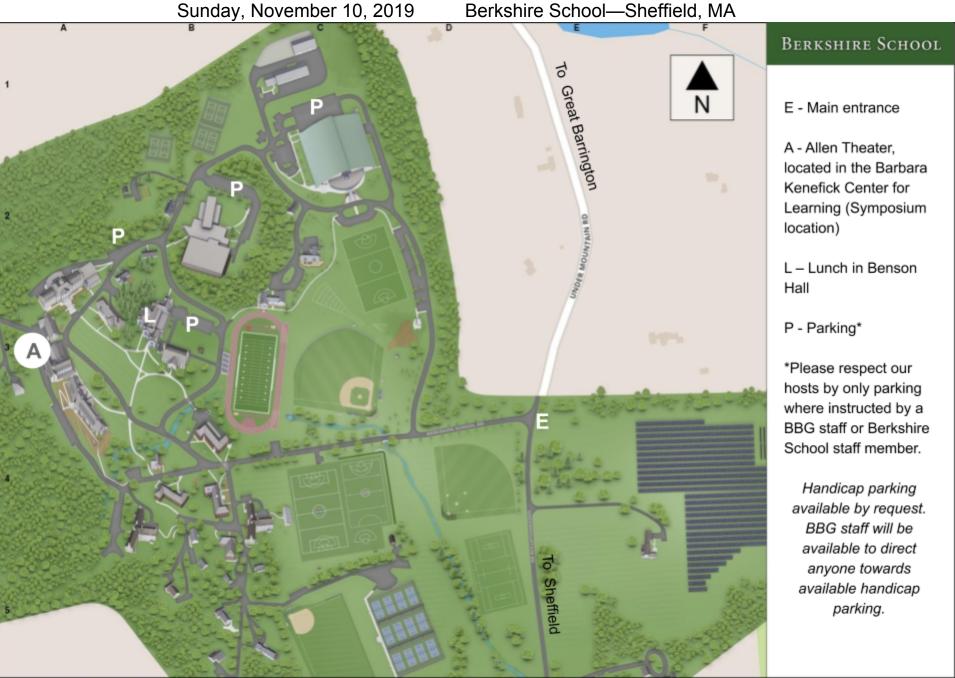

## Berkshire Botanical Garden Rooted in Place Symposium Map

Berkshire School-Sheffield, MA